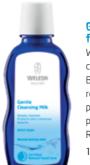

#### Gentle Cleansing Milk for everyday cleansing

With nourishing jojoba oil to soothe and gently cleanse, this cleanser is ideal for normal and dry skin. Balancing iris root and witch hazel help skin to regulate oil levels, providing additional cleansing power without disrupting your skin's natural protective barriers. For best results follow with our Refining Toner.

102104 100ml Ve £12.50