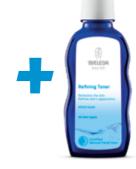

#### Refining Toner for everyday toning

This refreshing tonic purifies any skin type following cleansing. Mildly astringent plant ingredients including lemon juice, wild rose leaf extract and witch hazel distillate have a pore-refining effect, leaving skin refreshed, smooth and toned. The subtle fresh fragrance of natural essential oils revives the skin and senses.

102105 100ml Ve £12.50