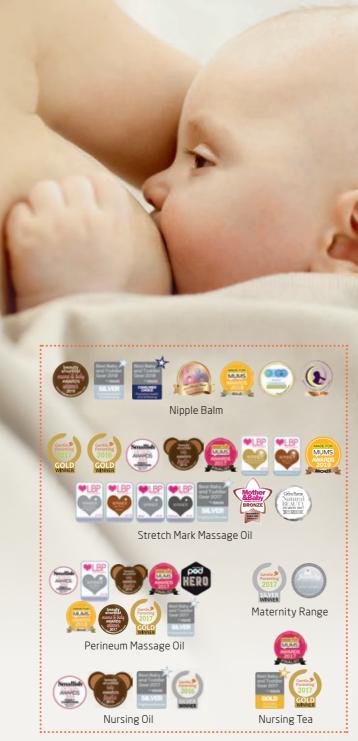

#### Skin Food For everybody for everywhere.

First formulated in 1926, our original formulation remains unchanged – a time-honoured, unique blend of pure plant oils, protective waxes and organic plant extracts of healing calendula, soothing chamomile and smoothing viola tricolor. The original Skin Food is a much-loved multi-tasking and multi-award winning product, providing intensive care to very dry and rough skin. Use everywhere.

Originally introduced in 1926, iconic Skin Food has become Weleda's best selling cream with one sold every 23 seconds.