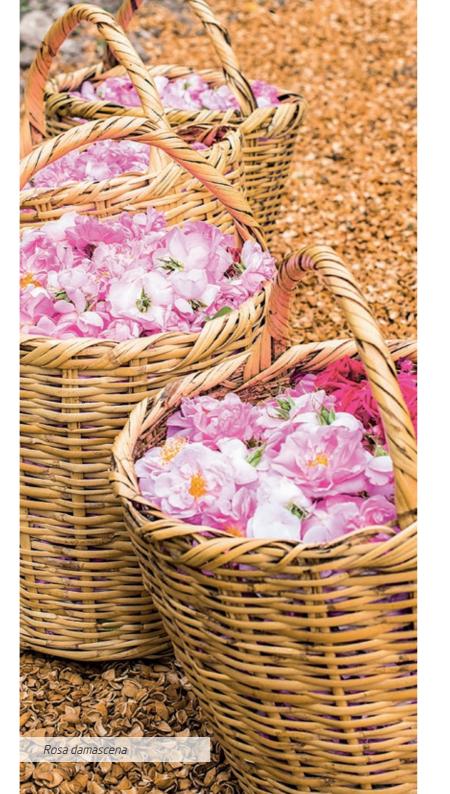

Rose Absolute, the perfume that gives the Weleda Wild Rose range its unique, indulgent fragrance, comes from the petals of organic Damask Roses. Grown in the Isparta region of Turkey, what began as a local initiative to train small-scale farmers in organic farming methods, now includes over 300 farmers in the production of these vibrant roses.