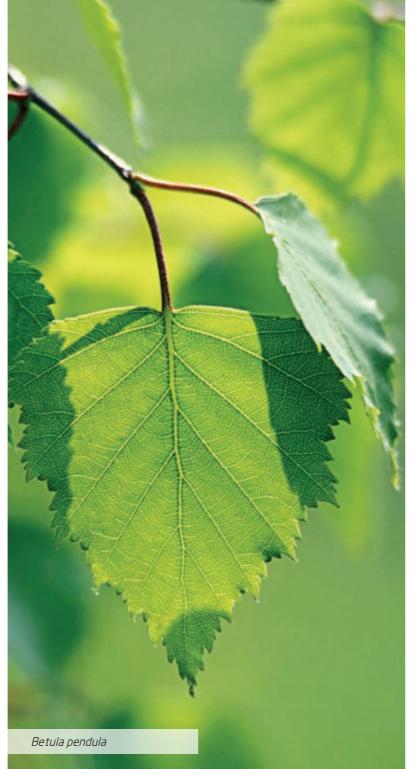

..



**Birch** is renowned for its detoxification power. Full of flavonoids which encourage the body to flush out toxins, birch leaf extract helps to restore skin radiance from both inside and out. Weleda uses 500 tons of organic birch leaves a year, collected by our fair trade partners in the Czech Republic.

A dermatological study\* confirmed that when using Birch Cellulite Oil twice daily over 28 days in combination with Birch Juice, testers' skin was on average noticeably 35% firmer and skin elasticity improved by 20%.

\*The latest efficacy tests for Birch Cellulite Oil were conducted independently by German dermatological specialists proDERM, Institut für Angewandte, Dermatologische Forschung GmbH, Hamburg, over 12 weeks, using Birch Juice for the first three weeks of the study.





#### Birch Skin Care



#### Birch Body Scrub

Containing the gentlest of exfoliators - tiny beeswax pearls, with round, soft edges, Birch Body Scrub loosens dead skin cells without disturbing the healthy layers below. Healthy skin exfoliates naturally, so there's no need to use a scrub every day when your skin is in great condition. Birch Body Scrub is ideal for use weekly, to give your skin a boost and a glow. Our exfoliator pearls are suspended in a rich, creamy cleanser made from moisturising sesame seed oil, with birch extract to purify and tone the skin, citrus to refresh, and rosemary to stimulate the circulation.

Recommended use: Once weekly

150ml V £10.50 104021



#### Birch Juice

A certified organic drink with birch leaf extract to gently cleanse the entire system - thereby