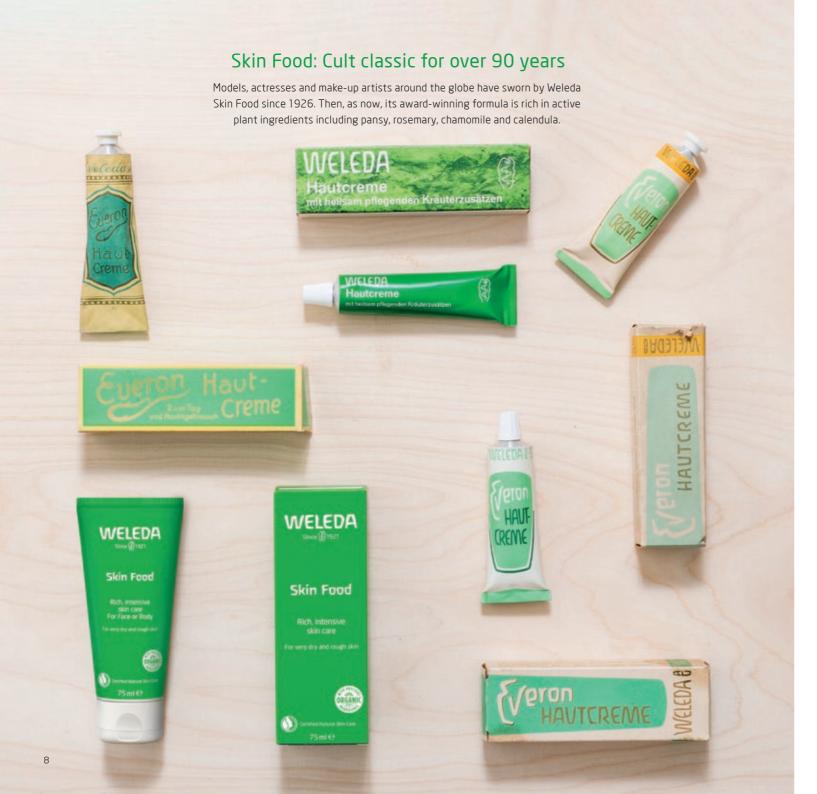

#### Skin Food

#### Skin Food For everybody for everywhere.

First formulated in 1926, our original formulation remains unchanged – a time-honoured, unique blend of pure plant oils, protective waxes and organic plant extracts of healing calendula, soothing chamomile and smoothing viola tricolor. The original Skin Food is a much-loved multi-tasking and multi-award winning product, providing intensive care to very dry and rough skin. Use everywhere.

Originally introduced in 1926, iconic Skin Food has become Weleda's best selling cream with one sold every 23 seconds.