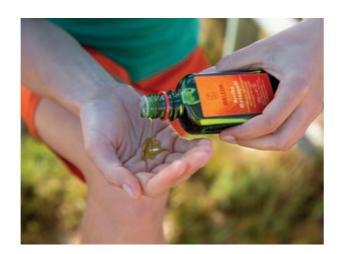

nd for this reason it does not thrive in our lowland Derbyshire soil at 'The Field'.

Instead, Weleda obtains Scottish-grown and biodynamically cultivated arnica from the grower, Duncan Ross. Each year Duncan makes a ten-hour drive with a freshly-harvested crop. The day before the crop arrives, Duncan and four other gardeners are busy, carefully lifting each arnica plant, roots and all (planta tota), washing the roots and removing any discoloured and broken leaves. The plants are then placed upright in boxes, with their roots in fresh water, ready for the journey to Weleda Head Office. In the cool twilight hours, he sets off transporting around 100 kilos of whole fresh plants.

Our gardeners scrub-down and gown-up to meet the stringent rules we work to in our pharmaceutical laboratories.





Our Weleda gardeners meet and greet Duncan early doors and take delivery of his precious cargo. Every member of staff at Weleda knows when it's 'Arnica Day' and are ready to chip in as and when they are required. It is critical the arnica plants are processed as soon as possible in order to capture the plant's vitality.

Arnica soon passes from the outside world of the garden to a cleaner world of tincture production and manufacturing, outdoor clothing is exchanged for whites and GMP (Good Manufacturing Practice) rules.

Our gardeners keenly check each plant, before shredding ensues and the moisture content is measured. Organic grain alcohol and purified water quantities are calculated and then gradually mixed with the shredded arnica. The gardeners then ensure that the fresh macerate