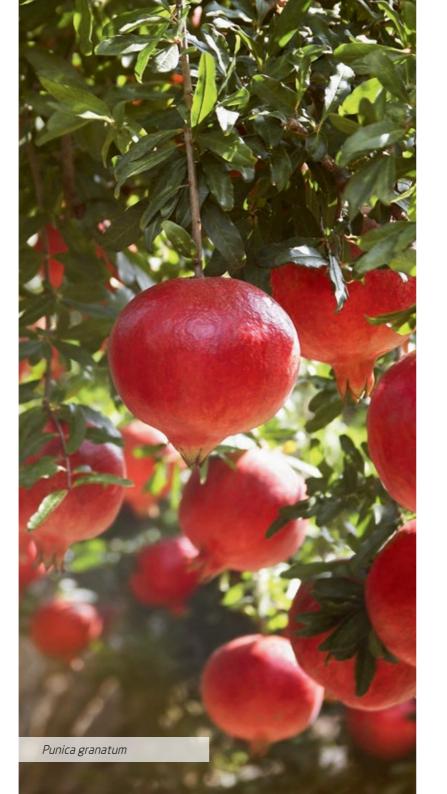

**Wild Rose:** precious rosa mosqueta seed oil's active ingredients strengthen and support the skin's structure, helping it retain moisture and combating the first signs of fine lines.

Pomegranate: the antioxidant-rich active ingredients of pomegranate seed oil are used exclusively in our anti-ageing range for regenerating and supporting cell renewal.

#### POMEGRANATE. FIRMING

After 40, our skin needs additional nourishment as circulation decreases, making it harder for the epidermis to remain soft and supple. Skin becomes drier and more sensitive to irritation. The powerful concentrate of nutrients from pomegranate, including vitamins C, B5 and potassium, together with antioxidant polyphenols make it ideal for supporting the reduced regeneration abilities of the skin.

Combined with rich argan and borage oils, the cold-pressed pomegranate seed oil in our range enables maturing skin to remain firm, vibrant and naturally radiant. Wrinkles are reduced and regeneration improves.