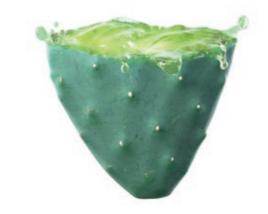

# PRICKLY PEAR CACTUS HYDRATING

#### For skin as fresh as the morning dew, all day long

At Weleda we believe that nothing is better at nurturing our natural beauty than the powerful goodness of nature. Over the past century Weleda has drawn on the wisdom of the natural world, with sustainably sourced raw materials that have survived millennia, which are then skilfully transformed with the latest technology into nature's own high-performance ingredients. Inspired by succulents like Prickly Pear and Aloe Vera, which withstand increasing temperatures and decreasing water supplies, the Weleda Prickly Pear Hydrating Facial Care range is proven to deeply hydrate skin and provide a dewy, fresh complexion, all day long. Skin is nourished, refreshed and moisturised for up to 24 hours, while a refreshing blend of essential oils such as palmarosa, green mandarin and peppermint provide an uplifting shower-fresh scent.

#### Succulent success

Challenged by climate change, today's horticulturalists are turning to plants that can withstand increasing temperatures and decreasing water supplies. These tenacious and drought-resistant plants can withstand intense and arid conditions. The intelligent prickly pear cactus can store water reserves in its broad paddle-like leaves long after other desert plants have shrivelled and withered. It's bursting with moisture from within, enabling it to thrive and bloom in the driest of climates, and can store water reserves in its leaf shaped stems long after other desert plants have shrivelled and withered. Thanks to the gel-like mucilage stored within, which is similar to our skin's hyaluronic acid, containing similar polysaccharides (sugars), it is remarkably resilient.